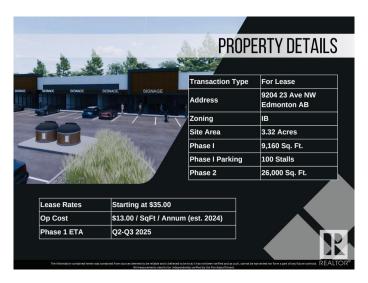

## \$0

0 Bedroom, 0.00 Bathroom, Retail on 0.00 Acres

Parsons Industrial, Edmonton, AB

Welcome to District 23, Anchored by the renowned Starbucks Coffee, Daycare & Pizza this dynamic plaza offers a prime location, ensuring high foot traffic and visibility for businesses. With Starbucks as the cornerstone, District 23 invites a diverse mix of tenants to join this retail haven, catering to various businesses. Currently Phase 1 – only 3 units remaining, ranging from 1135 SQFT plus offering ample space for your business. Embrace the opportunity to be part of this thriving retail landscape, where every storefront contributes to a vibrant tapestry of offerings. COMING Q1/2026

Built in 2024

# **Community Information**

Address 9204 23 Avenue

Area Edmonton

Subdivision Parsons Industrial

City Edmonton
County ALBERTA

Province AB

Postal Code T6N 1H9

### **Additional Information**

Date Listed May 3rd, 2024

Days on Market 338

Zoning Zone 41

DATA IS DEEMED RELIABLE BUT IS NOT GUARANTEED ACCURATE BY THE REALTORS® ASSOCIATION OF EDMONTON. COPYRIGHT 2025 BY THE REALTORS® ASSOCIATION OF EDMONTON. ALL RIGHTS RESERVED.Trademarks are owned or controlled by the Canadian Real Estate Association (CREA) and identify real estate professionals who are members of CREA (REALTOR®, REALTORS®) and/or the quality of services they provide (MLS®, Multiple Listing Service®)