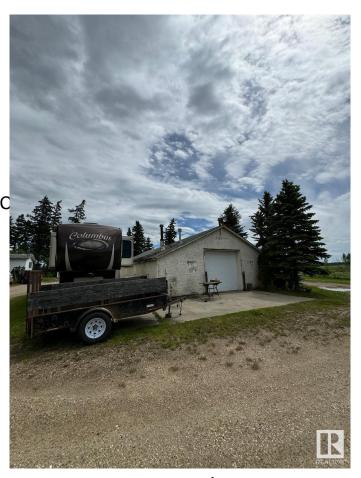

#### \$1,899,000

0 Bedroom, 0.00 Bathroom, Rural on 21.18 Acres

None, Rural Leduc County, AB

Five minutes from Edmonton International Airport, 21.18 Acres zoned Country Residential with great exposure of Airport Road. Presently generating \$4700 rental income from various residential units on the property, rented on month to month basis, plus a vacant heated shop (rented in past) also can generate another \$500/month, also a vacant Barn can be rented for horses etc, numerous possibilities of generating more rental income. Property being sold at "As-is" basis, Country residential land use zone allows potential development of this property into 7 separate Estate lots, some of them backing to a natural creek.