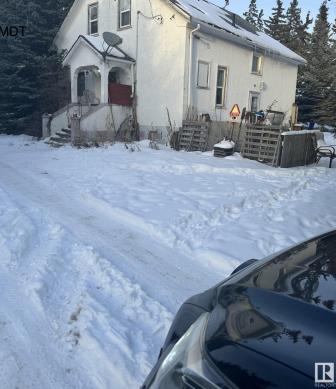

#### \$1,899,000

0 Bedroom, 0.00 Bathroom, Rural on 21.18 Acres

None, Rural Leduc County, AB

Five minutes from Edmonton International Airport, 21.18 Acres zoned Country Residential with great exposure of Airport Road. Presently generating \$4700 rental income from various residential units on the property, rented on month to month basis, plus a vacant heated shop (rented in past) also can generate another \$500/month, also a vacant Barn can be rented for horses etc, numerous possibilities of generating more rental income. Property being sold at "As-is" basis, Country residential land use zone allows potential development of this property into 7 separate Estate lots, some of them backing to a natural creek.