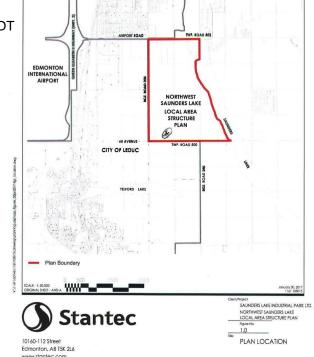

## \$3,890,000

0 Bedroom, 0.00 Bathroom, Rural on 59.80 Acres

None, Rural Leduc County, AB

APP 59.8 ACRES(MORE OR LESS).LOCATED ON 65 AVE BETWEEN RR 245 AND 250.PARCEL IS LOCATED IN LEDUC COUNTY AND HAS A GREAT POTENTIAL IN SAUNDERS LAKE AREA STRUCTURE PLAN.FUTURE PROPOSED ZONING IS MEDIUM INDUSTRIAL.