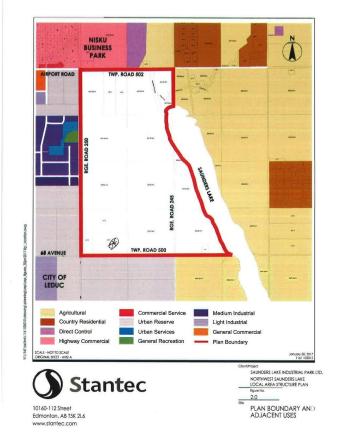

## \$3,890,000

0 Bedroom, 0.00 Bathroom, Rural on 59.80 Acres

None, Rural Leduc County, AB

APP 59.8 ACRES(MORE OR LESS).LOCATED ON 65 AVE BETWEEN RR 245 AND 250.PARCEL IS LOCATED IN LEDUC COUNTY AND HAS A GREAT POTENTIAL IN SAUNDERS LAKE AREA STRUCTURE PLAN.FUTURE PROPOSED ZONING IS MEDIUM INDUSTRIAL.