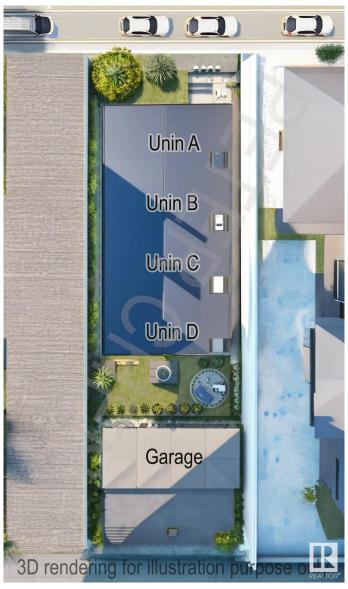

#### \$1,990,000

4 Bedroom, 3.50 Bathroom, 1,202 sqft Single Family on 0.00 Acres

High Park (Edmonton), Edmonton, AB

4Plex with 4 legal basements for sale!! Investor's favor floorplans: 4 upstairs units and 4 legal basement suites. This property is suitable for the CMHC Financing. The Upstairs unit each has kitchen, living room, laundry, 3 bedrooms, and 2.5 baths. The basement Unit each has kitchen, living room, One bedroom and 1 full bath, with SEPARATE SIDE ENTRANCES and also includes 4 detached single car garages. Fully finished and equipped with all SS appliances and landscaping. Near Downtown, West Edmonton Mall & Schools, shopping &public transportation all within walking distance. Features: 9' ceilings all 3 levels, Vinyl floor throughout, quartz countertops throughout. Currently at Foundation stage. Currently at drywall stage and Possession date is estimated to be Summer 2025. Builder can assist CMHC and proforma available.