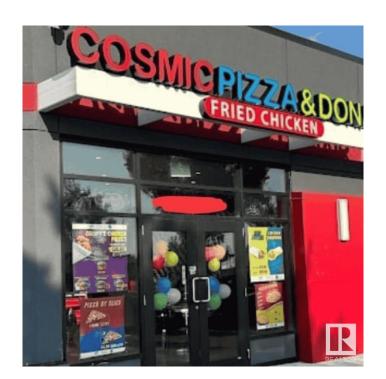

## \$425,000

0 Bedroom, 0.00 Bathroom, Business on 0.00 Acres

Silver Berry, Edmonton, AB

Opportunity to own this franchised location of Cosmic Pizza & Donair located in a very busy plaza.

MLS® # E4418270

Price \$425,000