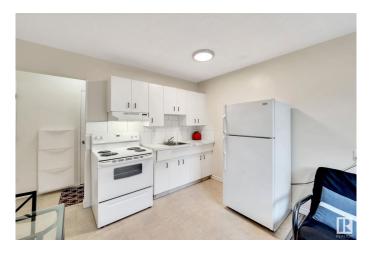

# Interior

Appliances Refrigerator, Stove-Electric Heating Baseboard, Combination