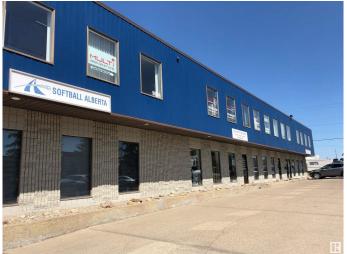

#### \$0

0 Bedroom, 0.00 Bathroom, Office on 0.00 Acres

Parsons Industrial, Edmonton, AB

Two offices, large reception/waiting/open area. Brand new vinyl plank flooring. Private washroom in unit. Off Parsons Road and 34 Ave with great access. Second floor office units include utilities and air conditioning.

## **Community Information**

Address 9868a 33 Avenue

Area Edmonton

Subdivision Parsons Industrial

City Edmonton
County ALBERTA

Province AB

Postal Code T6N 1C6