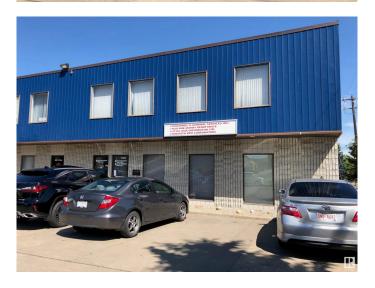

#### \$0

0 Bedroom, 0.00 Bathroom, Office on 0.00 Acres

Parsons Industrial, Edmonton, AB

Two offices, large reception/waiting/open area. Brand new vinyl plank flooring. Private washroom in unit. Off Parsons Road and 34 Ave with great access. Second floor office units include utilities and air conditioning.

## **Community Information**

Address 9868a 33 Avenue

Area Edmonton

Subdivision Parsons Industrial

City Edmonton
County ALBERTA

Province AB

Postal Code T6N 1C6