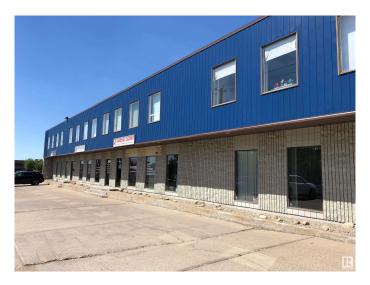

#### \$0

0 Bedroom, 0.00 Bathroom, Office on 0.00 Acres

Parsons Industrial, Edmonton, AB

Two offices, large reception/waiting/open area. Brand new vinyl plank flooring. Private washroom in unit. Off Parsons Road and 34 Ave with great access. Second floor office units include utilities and air conditioning.

## **Community Information**

Address 9868a 33 Avenue

Area Edmonton

Subdivision Parsons Industrial

City Edmonton
County ALBERTA

Province AB

Postal Code T6N 1C6