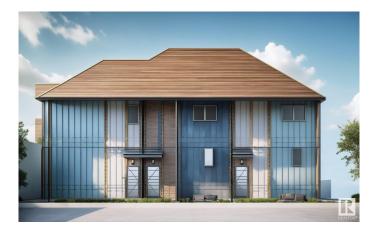

### \$2,200,000

0 Bedroom, 0.00 Bathroom, Multi-Family Commercial on 0.00 Acres

Parkview, Edmonton, AB

Premium rental portfolio on a Corner Lot!! Own a 3plex total of 7 units in the high-end "Parkview" community. This brand new "3plex townhouse" with legal suites makes a total of "3 up + 3 down units Plus 1 Garage suite". Main and Second floor 9' ceiling. The upper unit each has 3 beds, 2.5 baths 1200 sqft with a massive size 'Open Deck' that aims for young professional tenants or quality family-oriented tenants. Lower units each have 2 beds, and 1 bath. The garage suite has 2 beds and 1 full bath. Three Single detached garages and lots of space for street parking. The property is projected to generate approximately \$149,400 in annual gross rent and cap rate of 4.8%. Fully finished and equipped with all appliances and landscaping. Currently DP stage and estimated completion Spring 2026. Photos are 3D rendering for illustration purposes only. The project is qualify for CMHC MLI Select program.