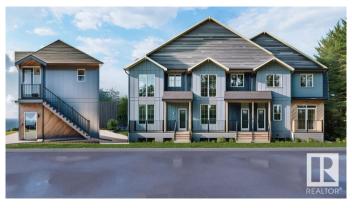

### \$2,200,000

0 Bedroom, 0.00 Bathroom, Multi-Family Commercial on 0.00 Acres

Parkview, Edmonton, AB

Premium rental portfolio on a Corner Lot!! Own a 3plex total of 7 units in the high-end "Parkview" community. This brand new "3plex townhouse" with legal suites makes a total of "3 up + 3 down units Plus 1 Garage suite". Main and Second floor 9' ceiling. The upper unit each has 3 beds, 2.5 baths 1200 sqft with a massive size 'Open Deck' that aims for young professional tenants or quality family-oriented tenants. Lower units each have 2 beds, and 1 bath. The garage suite has 2 beds and 1 full bath. Three Single detached garages and lots of space for street parking. The property is projected to generate approximately \$149,400 in annual gross rent and cap rate of 4.8%. Fully finished and equipped with all appliances and landscaping. Currently DP stage and estimated completion Spring 2026. Photos are 3D rendering for illustration purposes only. The project is qualify for CMHC MLI Select program.