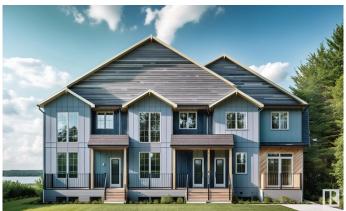

### \$2,200,000

0 Bedroom, 0.00 Bathroom, Multi-Family Commercial on 0.00 Acres

Parkview, Edmonton, AB

Premium rental portfolio on a Corner Lot!! Own a 3plex total of 7 units in the high-end "Parkview" community. This brand new "3plex townhouse" with legal suites makes a total of "3 up + 3 down units Plus 1 Garage suite". Main and Second floor 9' ceiling. The upper unit each has 3 beds, 2.5 baths 1200 sqft with a massive size 'Open Deck' that aims for young professional tenants or quality family-oriented tenants. Lower units each have 2 beds, and 1 bath. The garage suite has 2 beds and 1 full bath. Three Single detached garages and lots of space for street parking. The property is projected to generate approximately \$149,400 in annual gross rent and cap rate of 4.8%. Fully finished and equipped with all appliances and landscaping. Currently DP stage and estimated completion Spring 2026. Photos are 3D rendering for illustration purposes only. The project is qualify for CMHC MLI Select program.