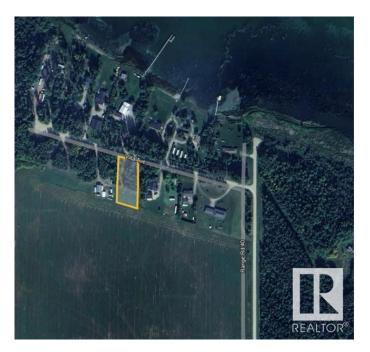

## \$69,900

0 Bedroom, 0.00 Bathroom, Rural on 0.50 Acres

Thibault Settlement, Rural Lac Ste. Anne County, AB

AMAZING OPPORTUNITY AT A GREAT PRICE!! PRIVATE PARTIAL TREED WITH CLEARED DRIVEWAYS AND BUILDING SITE. THIS HALF ACRE PARCEL JUST LOCATED OFF THE SOUTH SHORES OF LAC STE ANNE. MINUTES TO ALBERTA BEACH & A SHORT DRIVE TO DARWELL. THIS LOT/AREA IS A MUNICIPAL RESERVE ADJACENT TO FARM FIELD DIRECTLY BEHIND. CLEARED ON THE SOUTH END, BUT LINED WITH FOREST ON NORTH PERIMETER FOR PRIVACY! THIS FABULOUS LOT FEATURES PATHWAYS LEADING TO THE LAKE, POWER & GAS AVAILABLE AT PROPERTY LINE. THE PERFECT (SHORT DRIVE FROM EDMONTON) WEEKEND GET AWAY SPOT CLOSE TO WATER AMENITIES OR BUILD YOUR DREAM GETAWAY LAKE HOUSE OR EVEN PARK AN RV / TRAVEL TRAILER AND **ENJOY ALL RECREATIONAL ACTIVITIES** THAT LAC STE ANNE & ALBERTA BEACH COMMUNITY HAS TO OFFER. 1 MORE ADJACENT LOT ALSO AVAILABLE FOR EVEN A MORE SPACE OR BIGGER HOME! LOT SIZE 96' x 232' APPROX.

# **Community Information**

Address Lot 12 54426 Rge Rd 40

Area Rural Lac Ste. Anne County

Subdivision Thibault Settlement

City Rural Lac Ste. Anne County

County ALBERTA

Province AB

Postal Code T0E 0A0