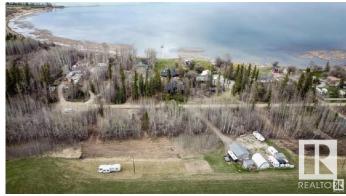

## \$69,900

0 Bedroom, 0.00 Bathroom, Rural on 0.50 Acres

Thibault Settlement, Rural Lac Ste. Anne County, AB

AMAZING OPPORTUNITY AT A GREAT PRICE!! PRIVATE PARTIAL TREED WITH CLEARED DRIVEWAYS AND BUILDING SITE. THIS HALF ACRE PARCEL JUST LOCATED OFF THE SOUTH SHORES OF LAC STE ANNE. MINUTES TO ALBERTA BEACH & A SHORT DRIVE TO DARWELL. THIS LOT/AREA IS A MUNICIPAL RESERVE ADJACENT TO FARM FIELD DIRECTLY BEHIND. CLEARED ON THE SOUTH END, BUT LINED WITH FOREST ON NORTH PERIMETER FOR PRIVACY! THIS FABULOUS LOT FEATURES PATHWAYS LEADING TO THE LAKE, POWER & GAS AVAILABLE AT PROPERTY LINE. THE PERFECT (SHORT DRIVE FROM EDMONTON) WEEKEND GET AWAY SPOT CLOSE TO WATER AMENITIES OR BUILD YOUR DREAM GETAWAY LAKE HOUSE OR EVEN PARK AN RV / TRAVEL TRAILER AND **ENJOY ALL RECREATIONAL ACTIVITIES** THAT LAC STE ANNE & ALBERTA BEACH COMMUNITY HAS TO OFFER. 1 MORE ADJACENT LOT ALSO AVAILABLE FOR EVEN A MORE SPACE OR BIGGER HOME! LOT SIZE 96' x 232' APPROX.

#### **Exterior**

Exterior Features Beach Access, Boating, Cul-De-Sac, Flat Site, Golf Nearby, Lake

Access Property, Lake View, Level Land, Park/Reserve, Private Setting,

Recreation Use, Schools, Shopping Nearby, Treed Lot