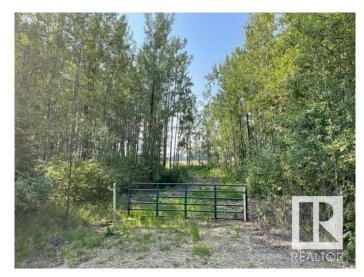

## \$69,900

0 Bedroom, 0.00 Bathroom, Rural on 0.50 Acres

Thibault Settlement, Rural Lac Ste. Anne County, AB

AMAZING OPPORTUNITY AT A GREAT PRICE!! PRIVATE PARTIAL TREED WITH CLEARED DRIVEWAYS AND BUILDING SITE. THIS HALF ACRE PARCEL JUST LOCATED OFF THE SOUTH SHORES OF LAC STE ANNE. MINUTES TO ALBERTA BEACH & A SHORT DRIVE TO DARWELL. THIS LOT/AREA IS A MUNICIPAL RESERVE ADJACENT TO FARM FIELD DIRECTLY BEHIND. CLEARED ON THE SOUTH END, BUT LINED WITH FOREST ON NORTH PERIMETER FOR PRIVACY! THIS FABULOUS LOT FEATURES PATHWAYS LEADING TO THE LAKE, POWER & GAS AVAILABLE AT PROPERTY LINE. THE PERFECT (SHORT DRIVE FROM EDMONTON) WEEKEND GET AWAY SPOT CLOSE TO WATER AMENITIES OR BUILD YOUR DREAM GETAWAY LAKE HOUSE OR EVEN PARK AN RV / TRAVEL TRAILER AND **ENJOY ALL RECREATIONAL ACTIVITIES** THAT LAC STE ANNE & ALBERTA BEACH COMMUNITY HAS TO OFFER. 1 MORE ADJACENT LOT ALSO AVAILABLE FOR EVEN A MORE SPACE OR BIGGER HOME! LOT SIZE 96' x 232' APPROX.

#### **Exterior**

Exterior Features Beach Access, Boating, Cul-De-Sac, Flat Site, Golf Nearby, Lake

Access Property, Lake View, Level Land, Park/Reserve, Private Setting,

Recreation Use, Schools, Shopping Nearby, Treed Lot