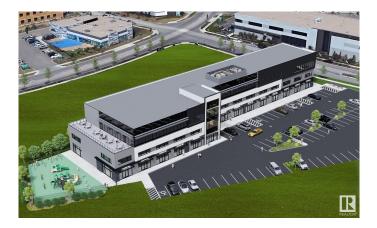

## \$550,000

0 Bedroom, 0.00 Bathroom, Retail on 0.00 Acres

Ambleside, Edmonton, AB

Welcome to Ambleside/WINDERMERE AREA Brand New, High Exposure Retail/Professional/Health/Office Commercial Condo Units for Sale or Lease. A great opportunity to invest in pre-sale Retail unit own a well-positioned space in the heart of Windermere Area. Conveniently located near major roadways, the area is ideal for businesses. Multiple Bay Sizes available starting at 1,000 sq.ft.+-, Perfect for Retail, Office, Medical, Restaurants & Professional. EXCELLENT SIGNAGE Opportunities, Ample Parking, FANTASTIC GROWTH!