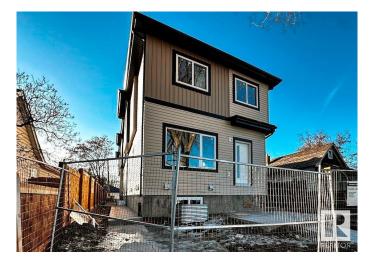

## \$1,650,000

5 Bedroom, 4.00 Bathroom, 1,196 sqft Single Family on 0.00 Acres

Delton, Edmonton, AB

Multi-family Investors!! QUICK possession ready in JULY 2025. Total 6 units - 3plex Townhouse project. Two Upper units each has 3 beds and 2.5 baths. The Corner Upper unit it has 4 beds and 3 full baths. All Lower units each has 1 bed and 1 bath. The 3plex Project is perfect for CMHC MLI Select program. It's an easy 5% down payment deal. This project is currently under construction. Specs. highlights: 95% high efficient Trane furnace, R20 basement insulation, Spray foam basement joint, R52 attic blow insulation, 200 AMPS, 50 gallon HWT, 9" main & basement ceiling height, MDF shelving, (Delta/Danze/Pfister or equivalent) fittings, Vinyl flooring stairs and second floor..... Some images of vinyl flooring, bathroom mirror and toilet are 3D renderings for demonstration purposes.

Type Single Family

Sub-Type Tri-Plex
Style 2 Storey
Status Active

#### **Exterior**

Exterior Wood, Asphalt Exterior Features See Remarks

Roof Asphalt Shingles

Construction Wood, Asphalt

Foundation Concrete Perimeter