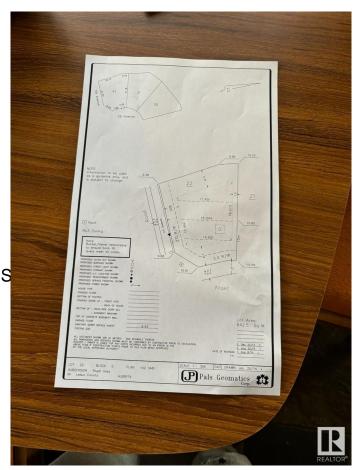

### \$350,000

0 Bedroom, 0.00 Bathroom, Rural on 0.16 Acres

Royal Oaks\_LEDU, Rural Leduc County, AB

Welcome to Royal Oaks Corner Lot â€" an exceptional opportunity to build your Custom-built dream Home. Enjoy the added benefits of green space and walking trails at the rear of the property. The lot is serviced with municipal water and sewer, ensuring convenience and reliability. With its prime location, you're only approximately 10 minutes from Edmonton International Airport, Costco, and other major amenities. Public transportation options are close by, and you'll be just 5-6 minutes from Edmonton South Common, which offers free Wi-Fi parks, a 2.5-acre playground, restaurants, and more. Royal Oaks is a prestigious neighborhood with multimillion-dollar homes, making it the perfect place to build the home you've always dreamed of. Don't miss out on this incredible opportunity!.

#### **Essential Information**

MLS® # E4427897 Price \$350,000

Bathrooms 0.00
Acres 0.16
Type Rural

Sub-Type Vacant Lot/Land

Status Active

## **Community Information**

Address 3004 59 Ave

Area Rural Leduc County

Subdivision Royal Oaks\_LEDU

City Rural Leduc County

County ALBERTA

Province AB

Postal Code T4X 0X9