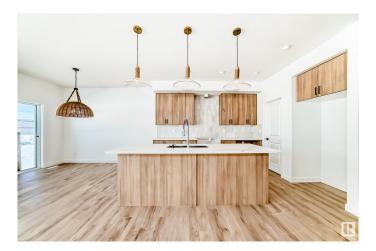

## \$549,888

3 Bedroom, 2.50 Bathroom, 1,657 sqft Single Family on 0.00 Acres

Glenridding Ravine, Edmonton, AB

QUICK POSSESSION â€" Single Family Home in Saxony Glen. This well-designed home features a double attached garage and side entrance for added convenience. Step into a spacious foyer leading to an open-concept main floor with a bright living area, dining space, and a kitchen with 42― light-toned cabinets, quartz countertops, a water line to the fridge, and a large walk-in pantry. A half bath and rear entry complete the layout. Upstairs offers a bonus room, laundry, two bedrooms, and a primary suite with a walk-in closet and 5-piece ensuite. The basement includes legal suite rough-ins, allowing for easy future development. Rough grading included + \$3,000 appliance allowance.

Type Single Family

Sub-Type Detached Single Family

Style 2 Storey
Status Active