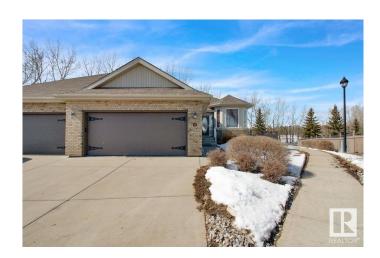

## \$525,000

4 Bedroom, 3.00 Bathroom, 1,372 sqft Condo / Townhouse on 0.00 Acres

Richford, Edmonton, AB

Terrific walk out bungalow in adult community(55 plus) on pie lot backing onto a green space. Close to shopping, Anthony Henday and Calgary Trail. Open concept with vaulted ceilings and kitchen open to the great room. Main floor laundry. Hardwood floors. Professionally finished basement. Huge West facing deck. Steps to Ravine and walking trails. Excellent condition! For more details please visit the REALTOR's® Website.

#### **Exterior**

Exterior Wood, Brick, Vinyl

Exterior Features Creek, Cul-De-Sac, Fenced, Playground Nearby, Public Transportation,

**Shopping Nearby** 

Roof Asphalt Shingles
Construction Wood, Brick, Vinyl
Foundation Concrete Perimeter