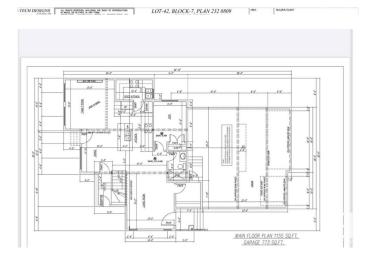

### \$779,900

5 Bedroom, 4.00 Bathroom, 2,454 sqft Rural on 0.10 Acres

Irvin Creek, Rural Leduc County, AB

Located in the sought-after community of Irvine Creek, this under construction home offers a TRIPLE GARAGE and sits on a spacious pie-shaped lot. The main floor features an open-to-above living area, a bedroom with a full bath, an extended kitchen with a Spice kitchen, and a bright living space. The upper level includes TWO MASTER SUITES with ensuites and walk-in closets, two additional bedrooms with a shared bath, a bonus room, and a front balcony accessible from two bedrooms. A perfect blend of modern design and practical layout.

#### **Essential Information**

MLS® # E4430087 Price \$779,900

Bedrooms 5

Bathrooms 4.00

Full Baths 4

Square Footage 2,454

Acres 0.10

Year Built 2025