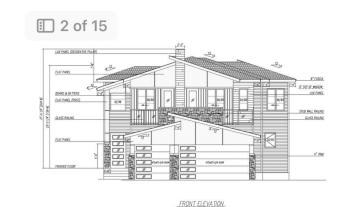

### \$779,900

5 Bedroom, 4.00 Bathroom, 2,454 sqft Rural on 0.10 Acres

Irvin Creek, Rural Leduc County, AB

Located in the sought-after community of Irvine Creek, this under construction home offers a TRIPLE GARAGE and sits on a spacious pie-shaped lot. The main floor features an open-to-above living area, a bedroom with a full bath, an extended kitchen with a Spice kitchen, and a bright living space. The upper level includes TWO MASTER SUITES with ensuites and walk-in closets, two additional bedrooms with a shared bath, a bonus room, and a front balcony accessible from two bedrooms. A perfect blend of modern design and practical layout.