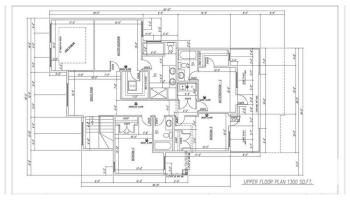

### \$779,900

5 Bedroom, 4.00 Bathroom, 2,454 sqft Rural on 0.10 Acres

Irvin Creek, Rural Leduc County, AB

Located in the sought-after community of Irvine Creek, this under construction home offers a TRIPLE GARAGE and sits on a spacious pie-shaped lot. The main floor features an open-to-above living area, a bedroom with a full bath, an extended kitchen with a Spice kitchen, and a bright living space. The upper level includes TWO MASTER SUITES with ensuites and walk-in closets, two additional bedrooms with a shared bath, a bonus room, and a front balcony accessible from two bedrooms. A perfect blend of modern design and practical layout.

#### **Essential Information**

MLS® # E4430087 Price \$779,900

Bedrooms 5

Bathrooms 4.00

Full Baths 4

Square Footage 2,454

Acres 0.10

Year Built 2025