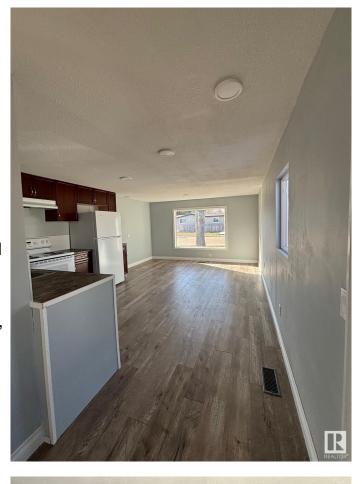

#### \$119,900

2 Bedroom, 1.00 Bathroom, 1,020 sqft Land Lease Community on 0.00 Acres

Maple Ridge (Edmonton), Edmonton, AB

This spacious 2 bed, 1 bath mobile home has many upgrades including new roof (2024), fully drywalled, new laminate flooring throughout, new toilet and tub. Upgraded vinyl windows and newer doors, newer furnace (approx.2021), and hot water tank (approx.2021). You will find lots of natural light throughout. Outside are two storage sheds and a spacious covered private porch to enjoy your morning coffee. Across the street is a bus stop and park, also nearby you'll find a store and gas station.