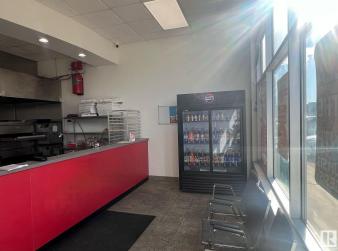

#### \$165,000

0 Bedroom, 0.00 Bathroom, Business on 0.00 Acres

East Campsite Business Park, Spruce Grove, AB

Franchised profitable Pizza store for sale in prime location!!!.This store is perfectly situated in a high traffic with great visibility. Restaurant is almost 1199 Sq ft featuring in good condition equipment and ready for quick possession for immediate operation. Ideal for new and experienced owners to acquire a turnkey, high potential opportunity. Seller is open to sell as franchise or bring your own concept. Don't miss out!!