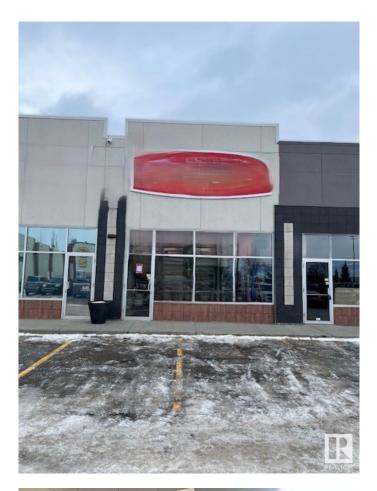

#### \$165,000

0 Bedroom, 0.00 Bathroom, Business on 0.00 Acres

East Campsite Business Park, Spruce Grove, AB

Franchised profitable Pizza store for sale in prime location!!!.This store is perfectly situated in a high traffic with great visibility. Restaurant is almost 1199 Sq ft featuring in good condition equipment and ready for quick possession for immediate operation. Ideal for new and experienced owners to acquire a turnkey, high potential opportunity. Seller is open to sell as franchise or bring your own concept. Don't miss out!!